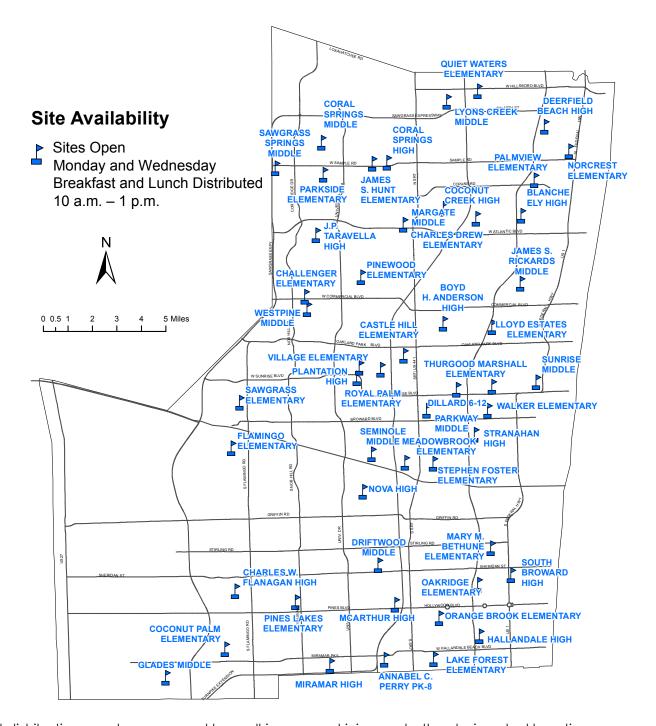

## Food Distribution Program to Begin New Schedule Monday, April 27

On Monday, April 27, Broward County Public Schools will begin a new schedule at all 51 District food distribution sites, which will reduce the number of weekly trips for families and provide greater efficiency to staff. Our grab-and-go meal service will open from 10 a.m. – 1 p.m. twice a week – Mondays and Wednesdays – providing families with multiple meals at a time. On Mondays, families will be able to pick up meals for the beginning of the week. On Wednesdays, they will receive meals for the remainder of the week.